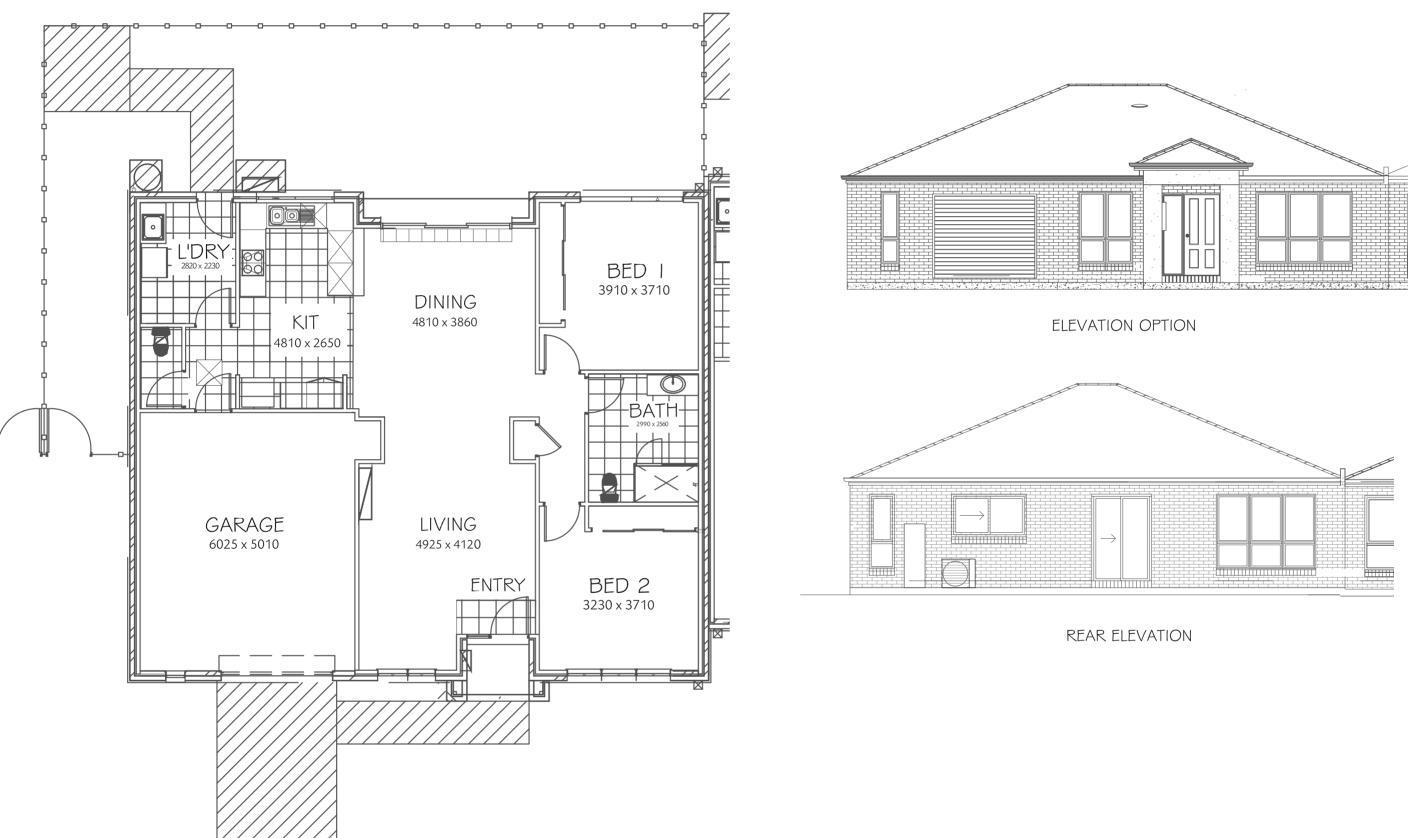

## Floorplan and Elevation

## Dunkeld (Type D)

A beautiful two-bedroom home with large living area, and large outdoor patio. For the discerning buyer who is looking for a simple home to meet their needs.

The Dunkeld offers all you could need for either a single resident or a couple who just need a little extra room for hobbies, storage or overnight visitors. It comes as standard with a fabulous central bathroom, separate laundry, and sparkling kitchen.

The generous light-filled lounge and dining area overlooks both the private courtyard garden at the rear and has a vista to the street as well- keeping you in touch with the world around you.

With a single garage and good storage throughout the Dunkeld will be a favourite for many at Anchor Point.

The home size (including garage) is 155 m2 approximately.

Anchor Joint

All dimensions are approximate

www.endeavourliving.com.au